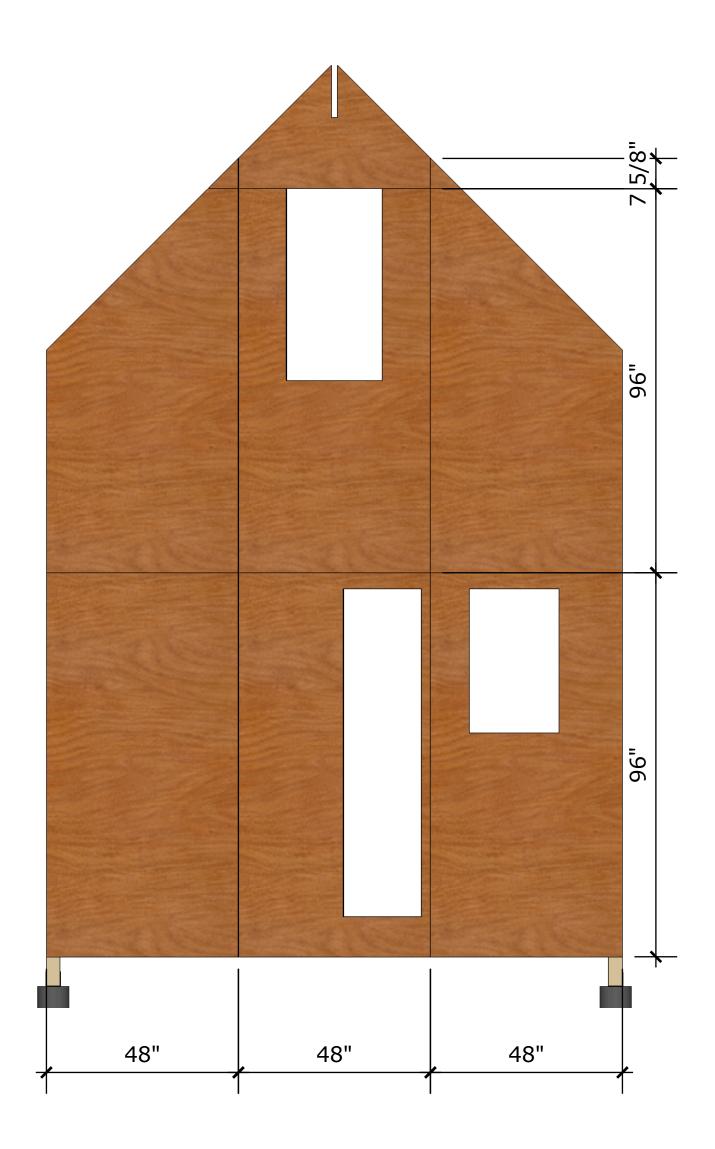

Choose a foundation suitable to your local conditions and codes.

Left Wall Framing

Loft Framing

Loft Connects to Wall

Decorative Eave Support Detail

Porch Framing

Alternating Step Ladder

For more free tiny house plans visit: http://www.tinyhousedesign.com/ebook/free-plans/