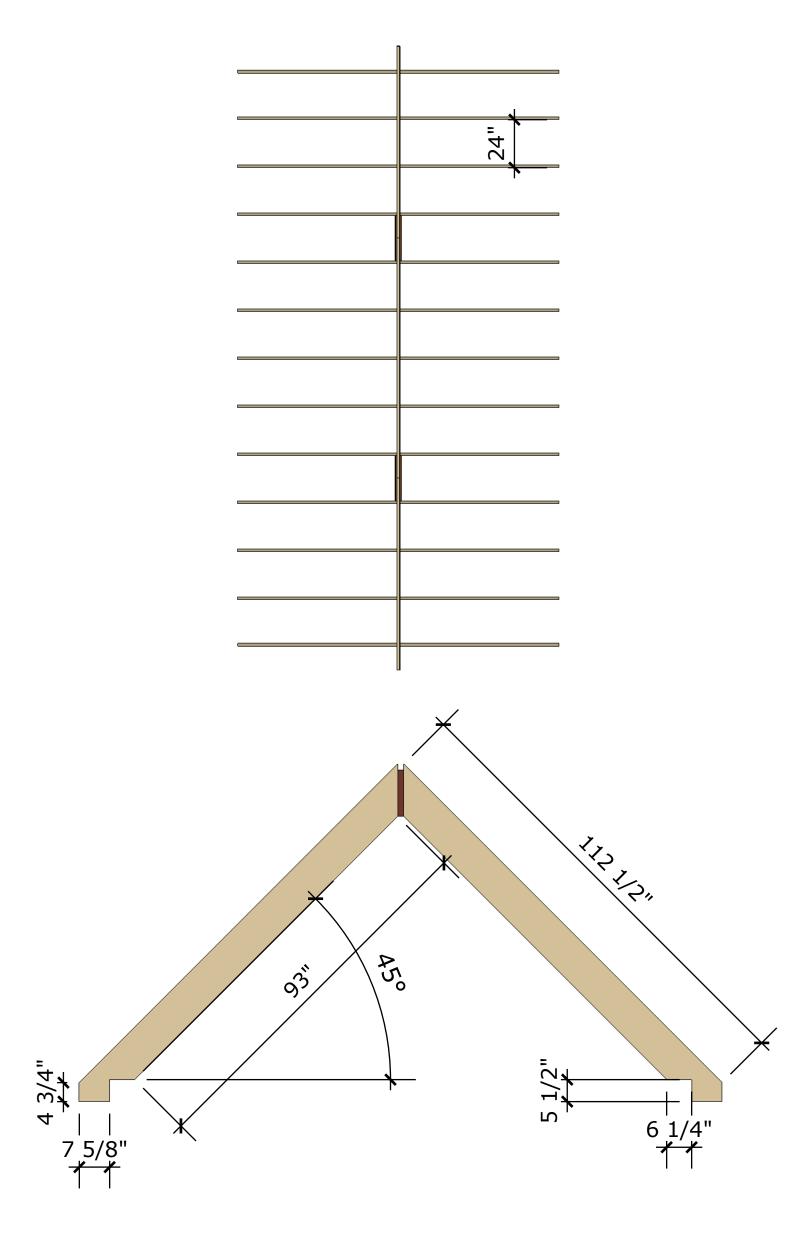

Choose a foundation suitable to your local conditions and codes.

Left Wall Framing

Loft Framing

Loft Connects to Wall

Decorative Eave Support Detail

Porch Framing

Alternating Step Ladder

For more free tiny house plans visit: http://www.tinyhousedesign.com/ebook/free-plans/