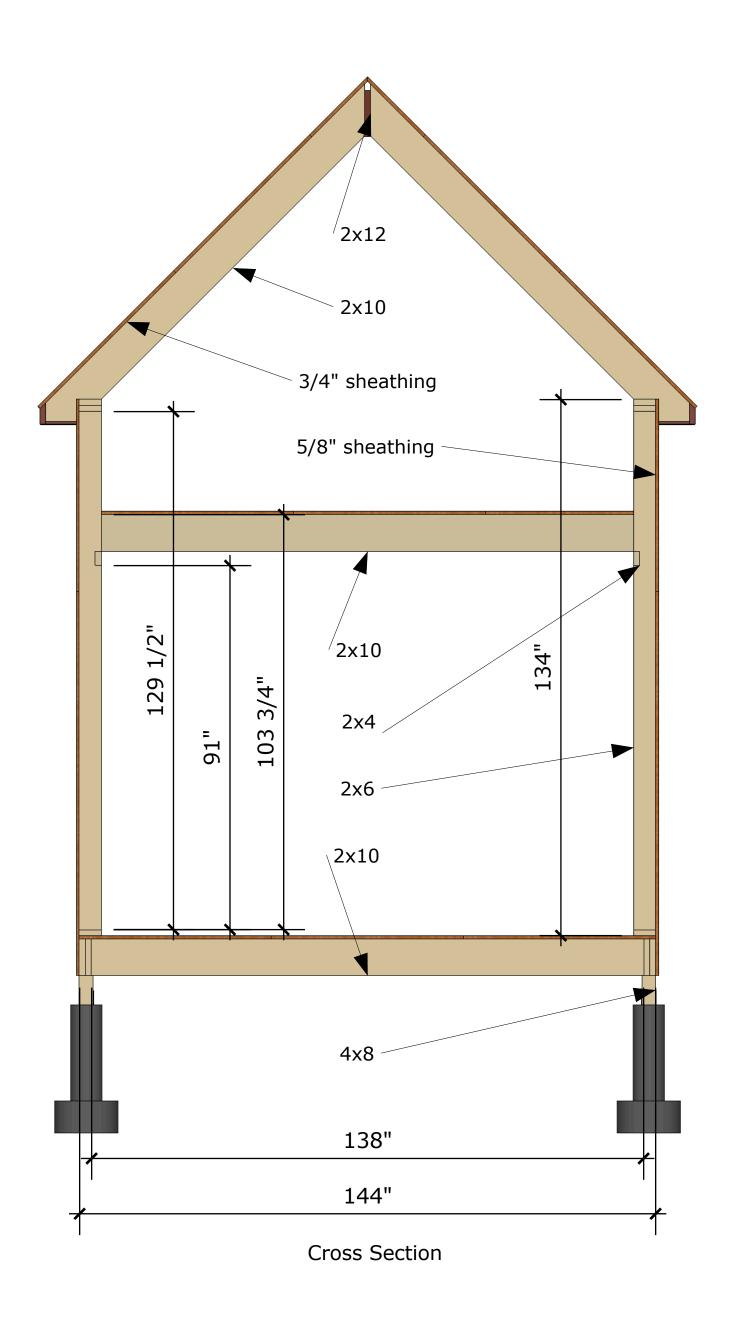

Choose a foundation suitable to your local conditions and codes.

Left Wall Framing

Loft Framing

Loft Connects to Wall

Decorative Eave Support Detail

Porch Framing

Alternating Step Ladder

For more free tiny house plans visit: http://www.tinyhousedesign.com/ebook/free-plans/