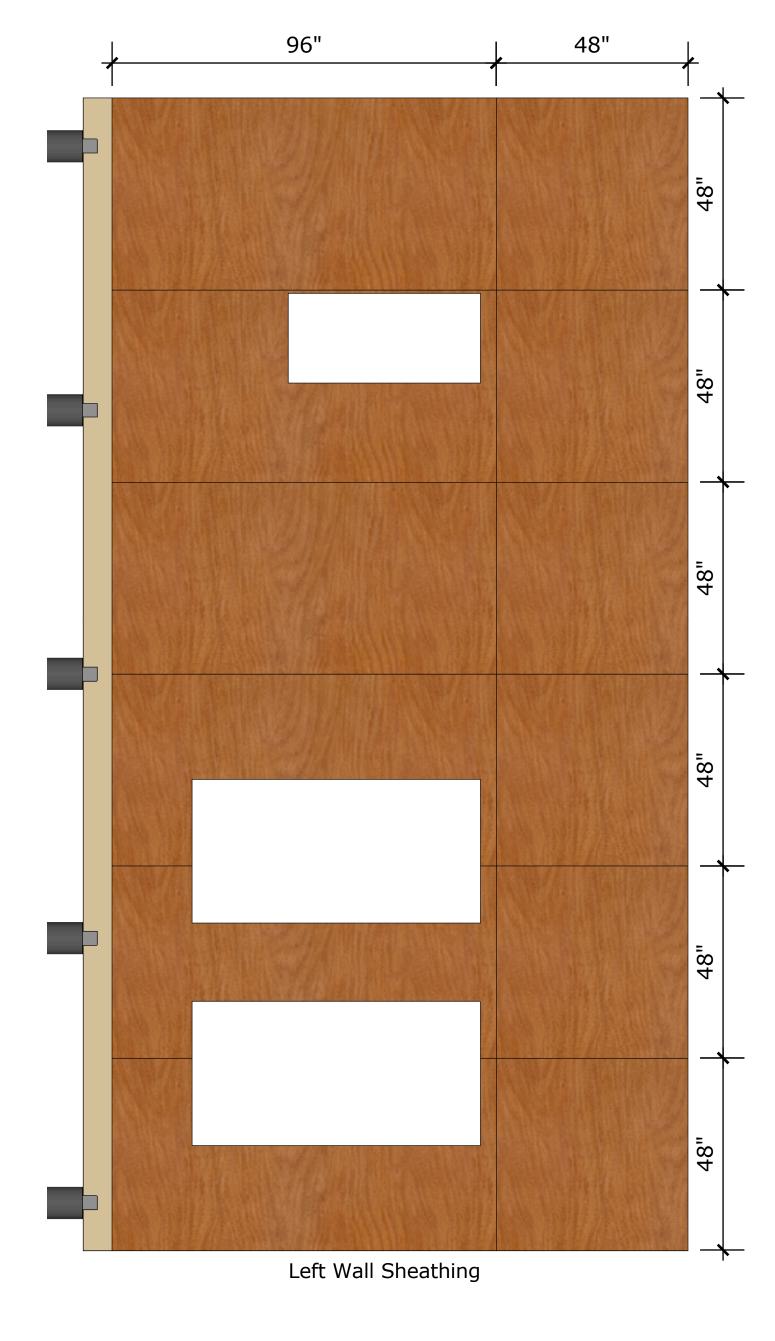

Choose a foundation suitable to your local conditions and codes.

Left Wall Framing

Loft Framing

Loft Connects to Wall

Decorative Eave Support Detail

Porch Framing

Alternating Step Ladder

For more free tiny house plans visit: http://www.tinyhousedesign.com/ebook/free-plans/