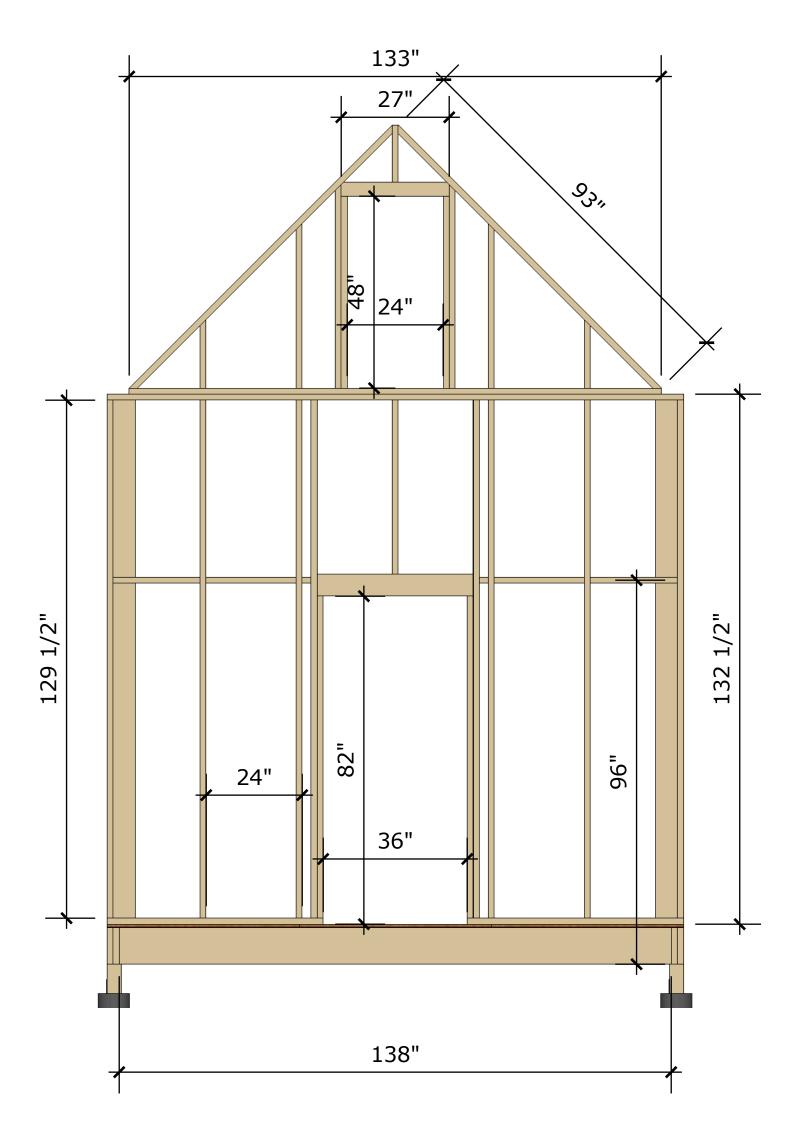

Choose a foundation suitable to your local conditions and codes.

Left Wall Framing

Loft Framing

Loft Connects to Wall

Decorative Eave Support Detail

Porch Framing

Alternating Step Ladder

For more free tiny house plans visit: http://www.tinyhousedesign.com/ebook/free-plans/