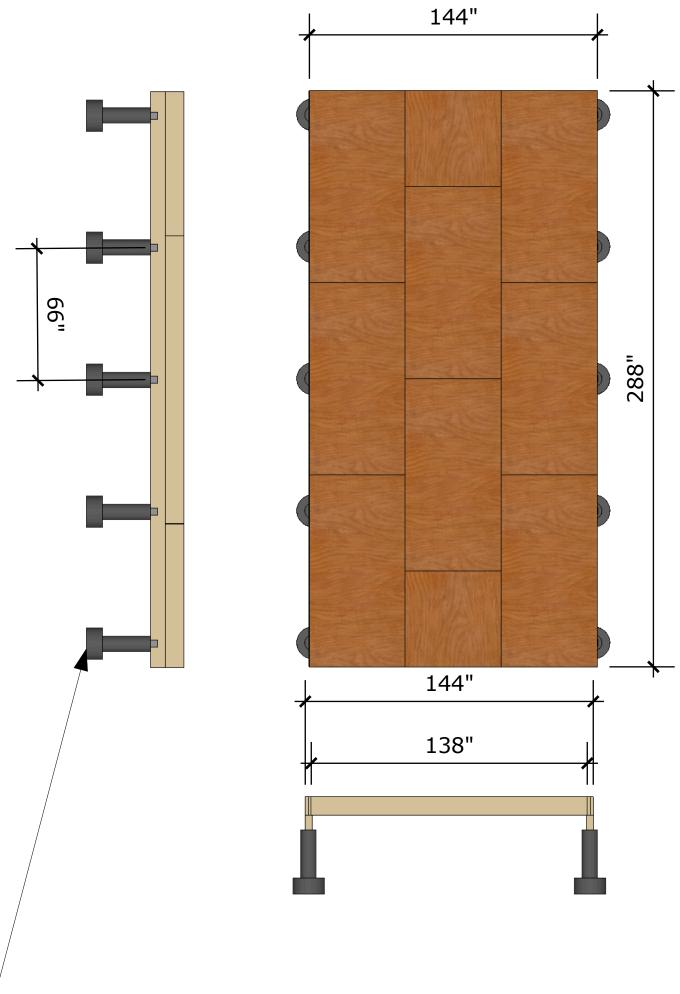

Choose a foundation suitable to your local conditions and codes.

Left Wall Framing

Loft Framing

Loft Connects to Wall

Decorative Eave Support Detail

Porch Framing

Alternating Step Ladder

For more free tiny house plans visit: http://www.tinyhousedesign.com/ebook/free-plans/