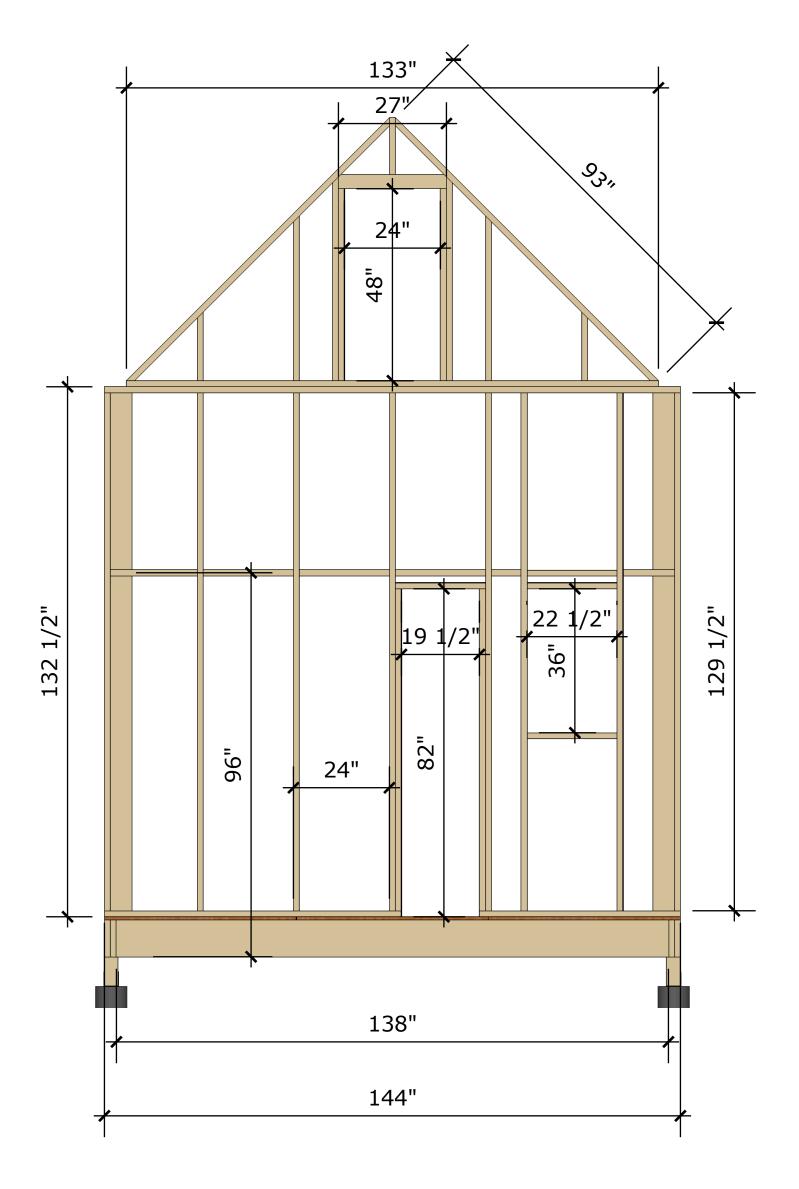

Choose a foundation suitable to your local conditions and codes.

Left Wall Framing

Loft Framing

Loft Connects to Wall

Decorative Eave Support Detail

Porch Framing

Alternating Step Ladder

For more free tiny house plans visit: http://www.tinyhousedesign.com/ebook/free-plans/