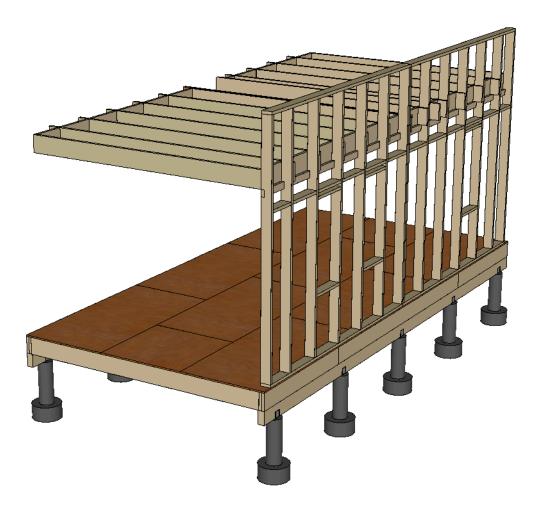

Choose a foundation suitable to your local conditions and codes.

Left Wall Framing

Loft Framing

Loft Connects to Wall

Decorative Eave Support Detail

Porch Framing

Alternating Step Ladder

For more free tiny house plans visit: http://www.tinyhousedesign.com/ebook/free-plans/