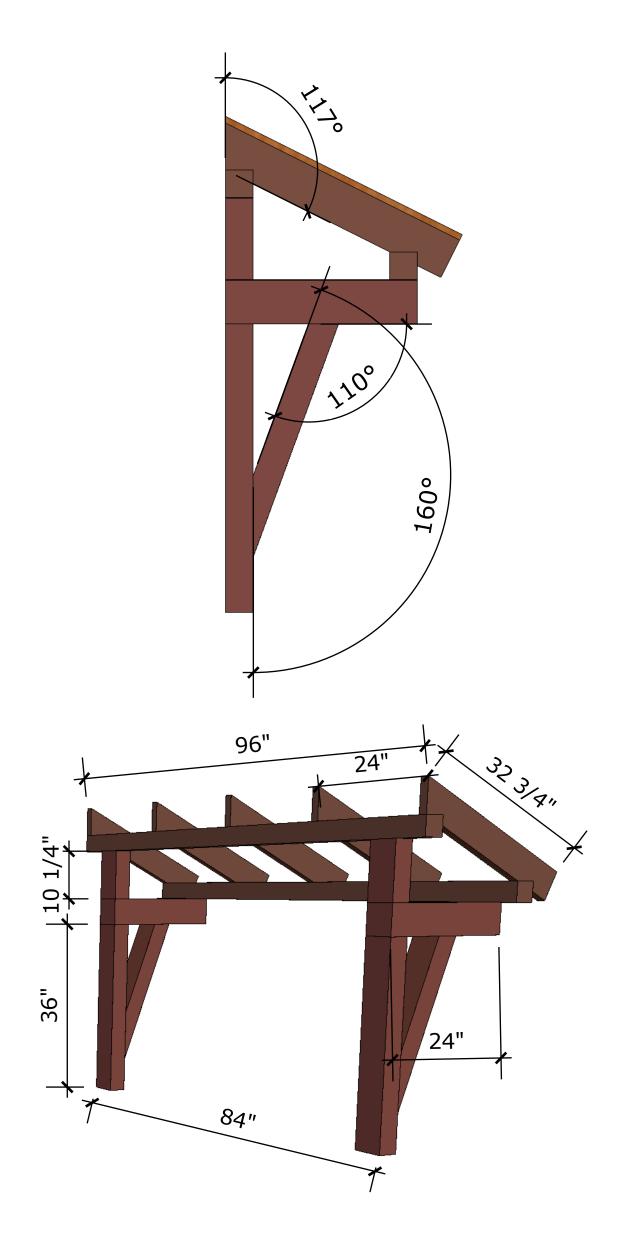

Choose a foundation suitable to your local conditions and codes.

Left Wall Framing

Loft Framing

Loft Connects to Wall

Decorative Eave Support Detail

Porch Framing

Alternating Step Ladder

For more free tiny house plans visit: http://www.tinyhousedesign.com/ebook/free-plans/