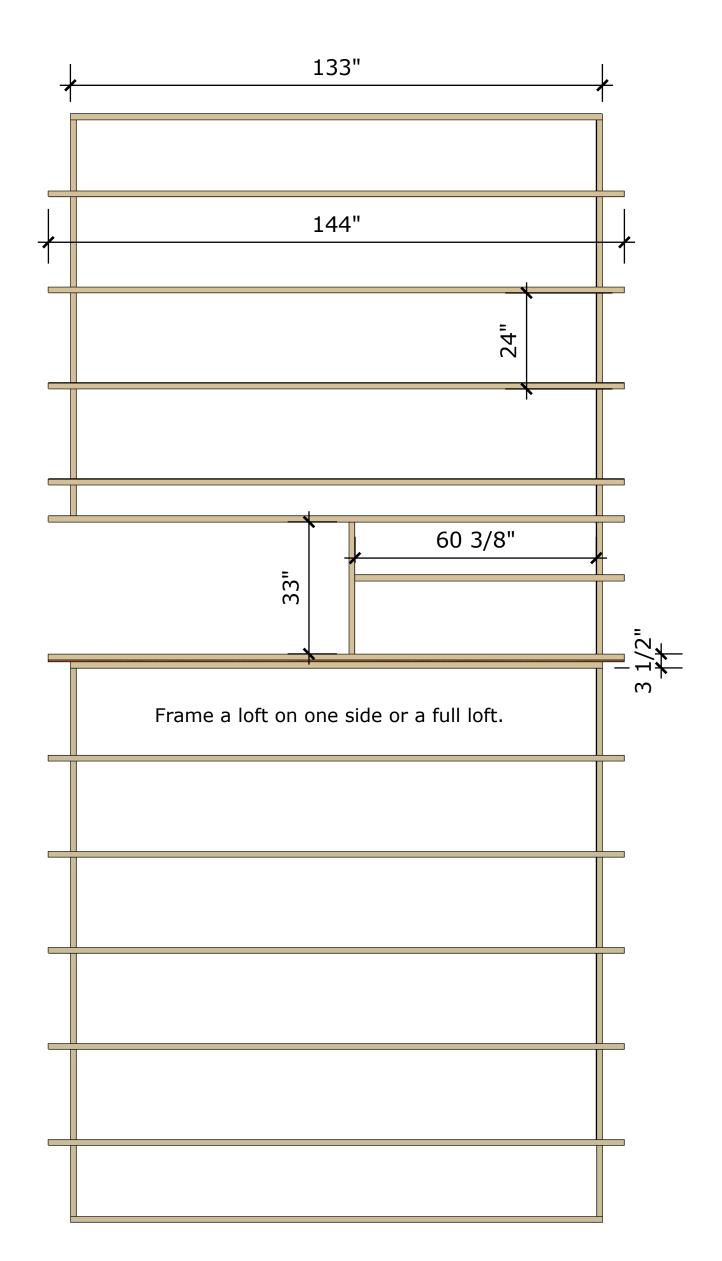

Choose a foundation suitable to your local conditions and codes.

Left Wall Framing

Loft Framing

Loft Connects to Wall

Decorative Eave Support Detail

Porch Framing

Alternating Step Ladder

For more free tiny house plans visit: http://www.tinyhousedesign.com/ebook/free-plans/