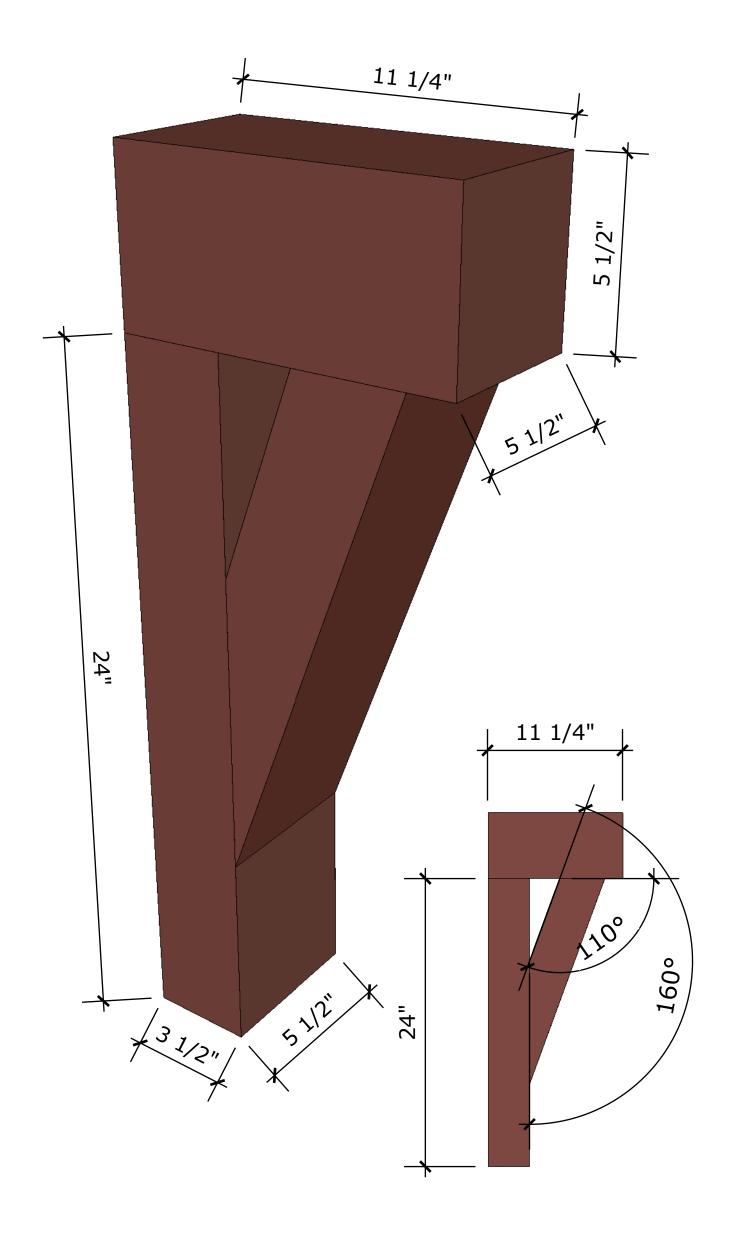

Choose a foundation suitable to your local conditions and codes.

Left Wall Framing

Loft Framing

Loft Connects to Wall

Decorative Eave Support Detail

Porch Framing

Alternating Step Ladder

For more free tiny house plans visit: http://www.tinyhousedesign.com/ebook/free-plans/