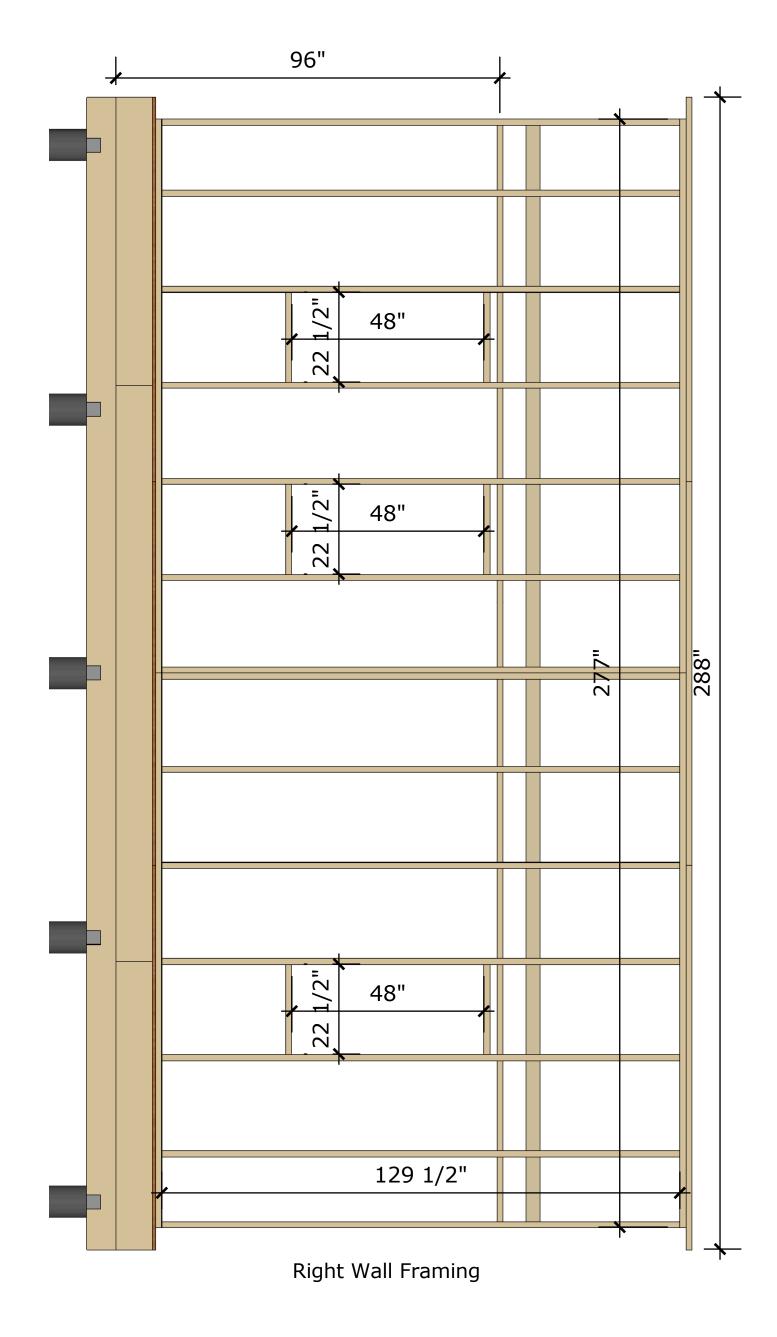

Choose a foundation suitable to your local conditions and codes.

Left Wall Framing

Loft Framing

Loft Connects to Wall

Decorative Eave Support Detail

Porch Framing

Alternating Step Ladder

For more free tiny house plans visit: http://www.tinyhousedesign.com/ebook/free-plans/