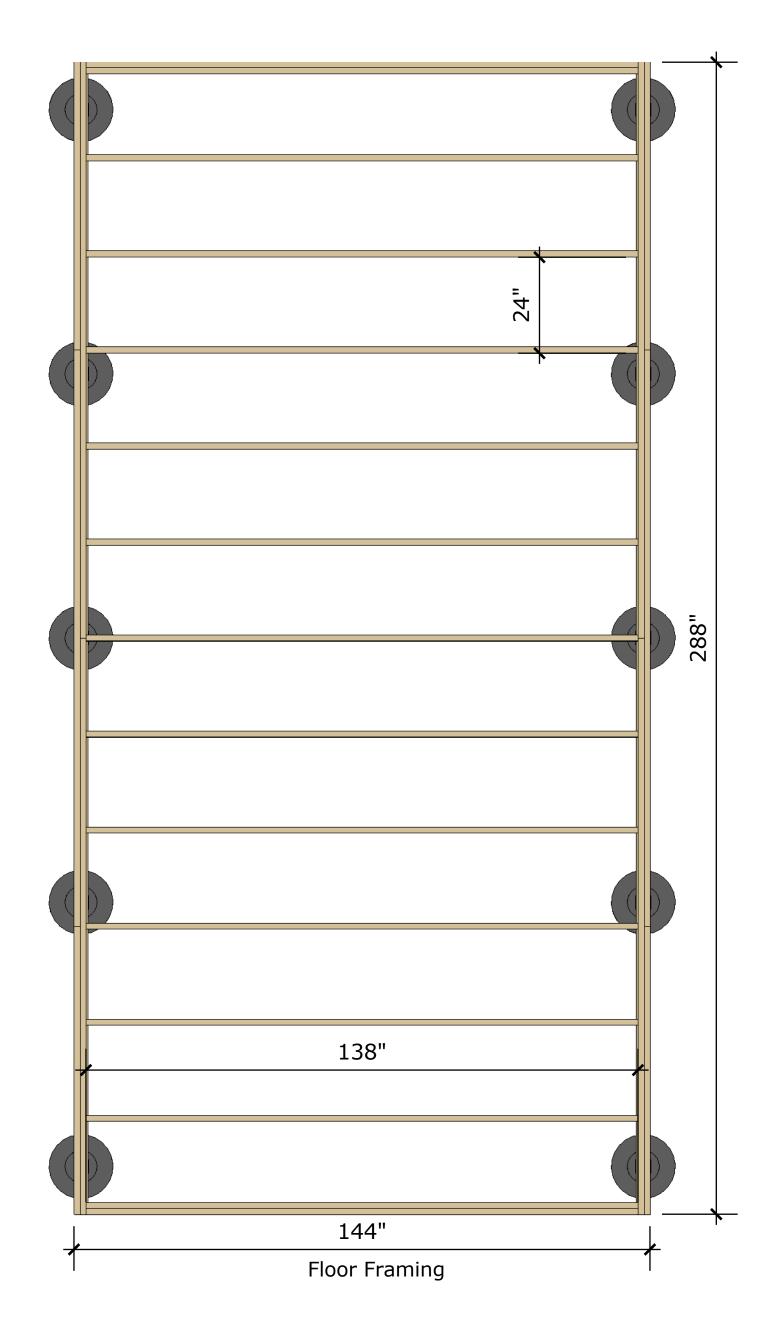

Choose a foundation suitable to your local conditions and codes.

Left Wall Framing

Loft Framing

Loft Connects to Wall

Decorative Eave Support Detail

Porch Framing

Alternating Step Ladder

For more free tiny house plans visit: http://www.tinyhousedesign.com/ebook/free-plans/