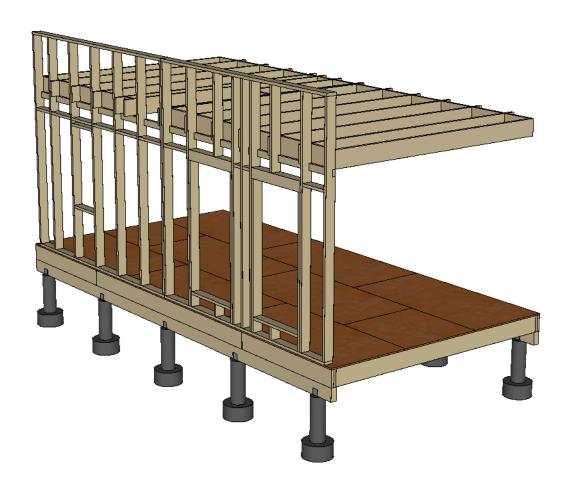

Choose a foundation suitable to your local conditions and codes.

Left Wall Framing

Loft Framing

Loft Connects to Wall

Decorative Eave Support Detail

Porch Framing

Alternating Step Ladder

For more free tiny house plans visit: http://www.tinyhousedesign.com/ebook/free-plans/