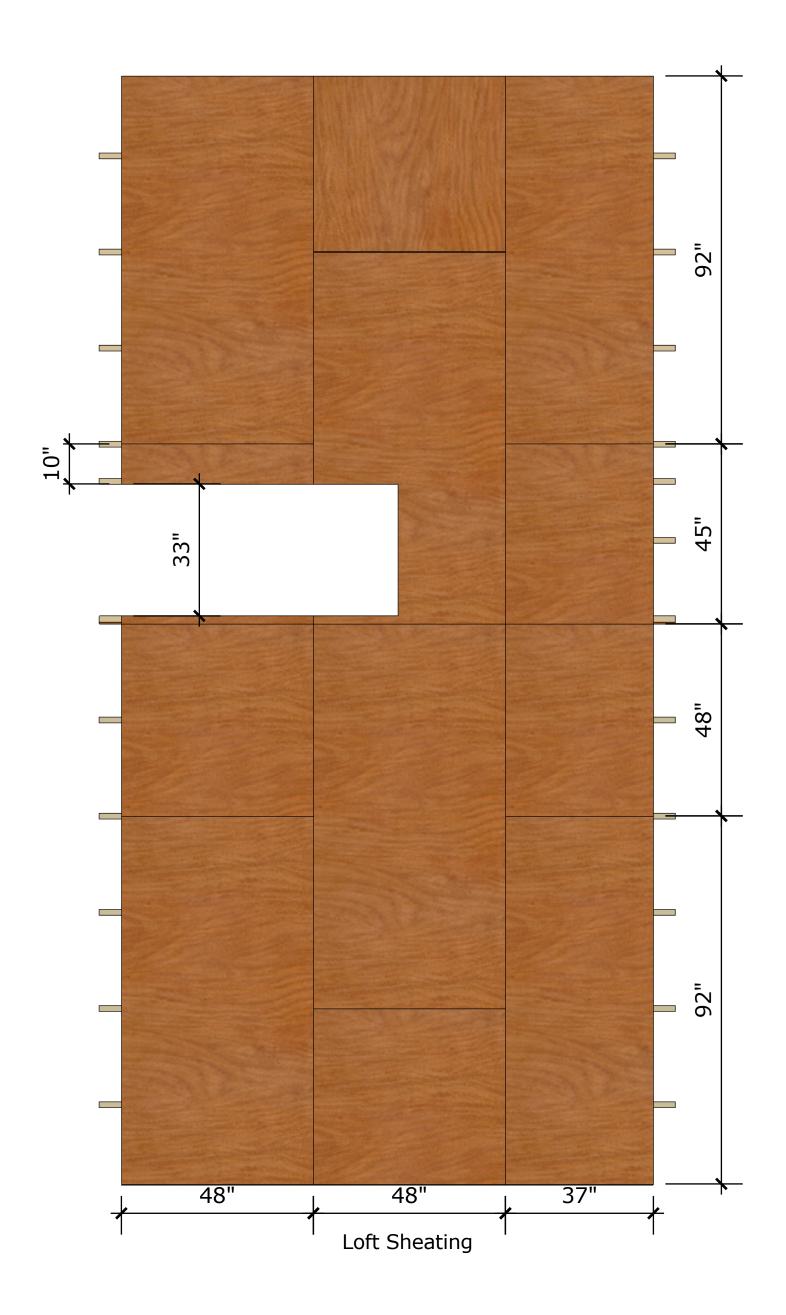

Choose a foundation suitable to your local conditions and codes.

Left Wall Framing

Loft Framing

Loft Connects to Wall

Decorative Eave Support Detail

Porch Framing

Alternating Step Ladder

For more free tiny house plans visit: http://www.tinyhousedesign.com/ebook/free-plans/