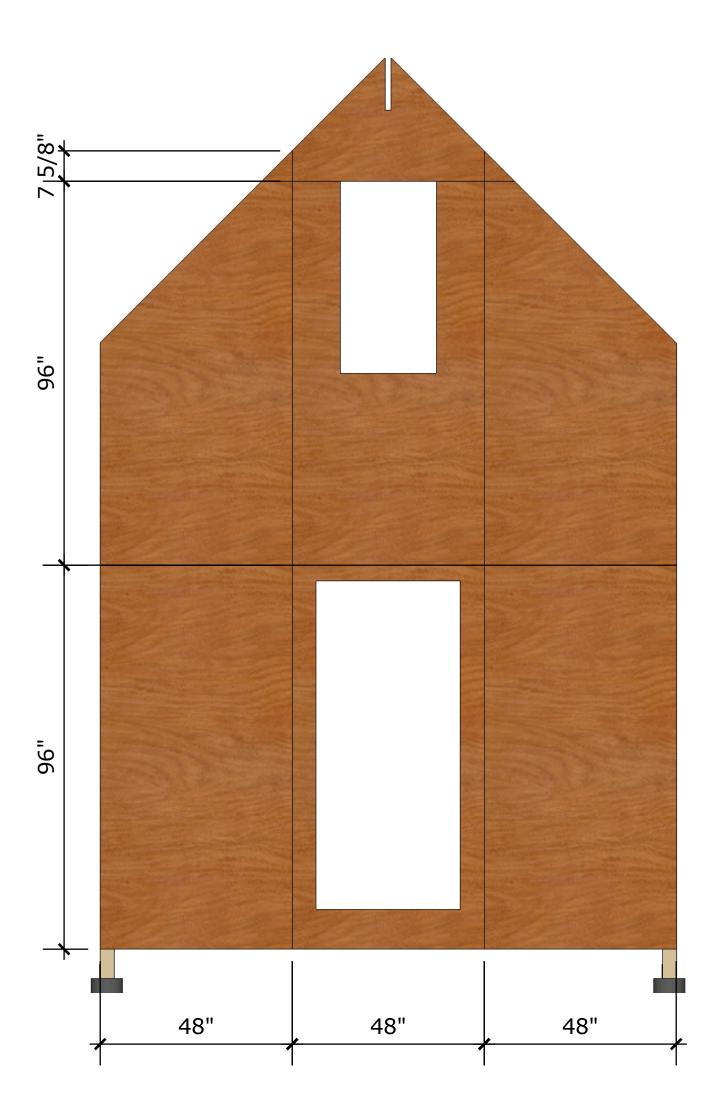

Choose a foundation suitable to your local conditions and codes.

Left Wall Framing

Loft Framing

Loft Connects to Wall

Decorative Eave Support Detail

Porch Framing

Alternating Step Ladder

For more free tiny house plans visit: http://www.tinyhousedesign.com/ebook/free-plans/