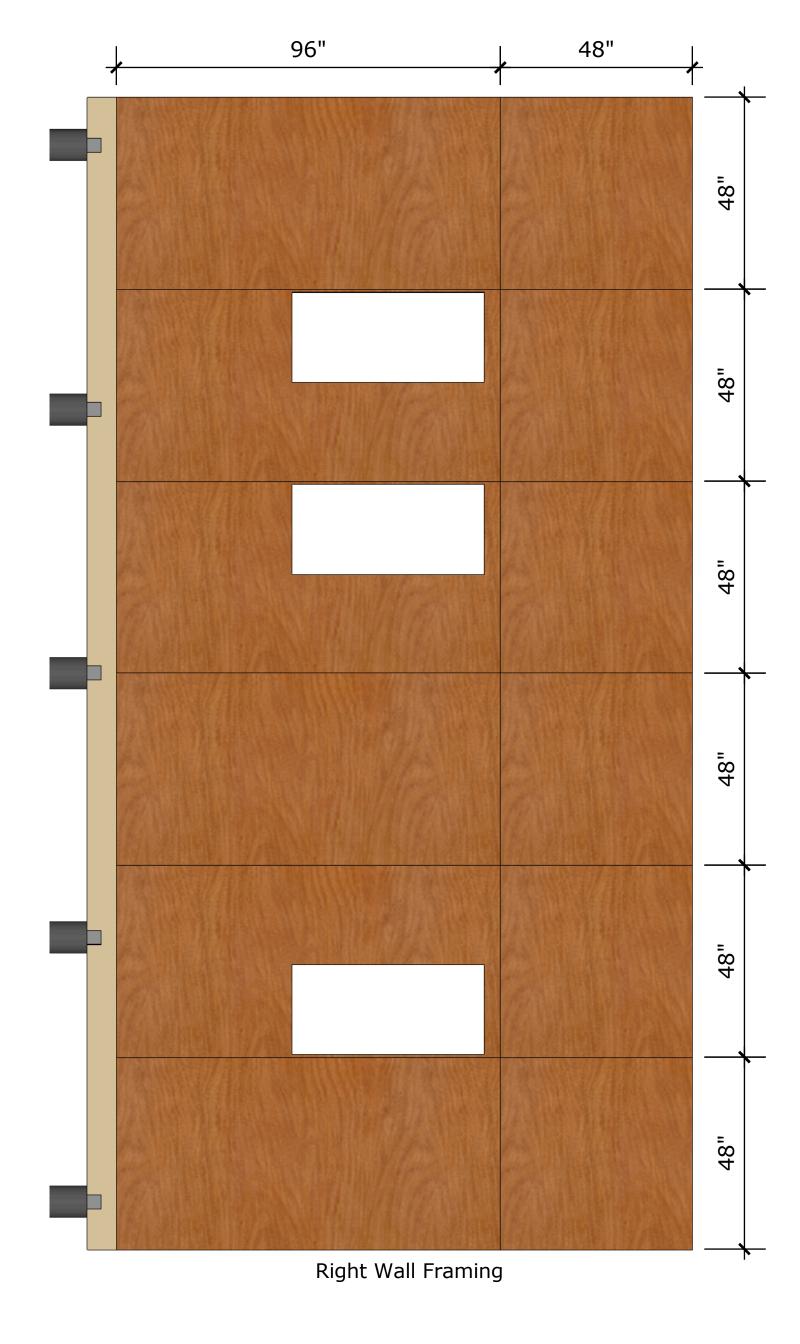

Choose a foundation suitable to your local conditions and codes.

Left Wall Framing

Loft Framing

Loft Connects to Wall

Decorative Eave Support Detail

Porch Framing

Alternating Step Ladder

For more free tiny house plans visit: http://www.tinyhousedesign.com/ebook/free-plans/