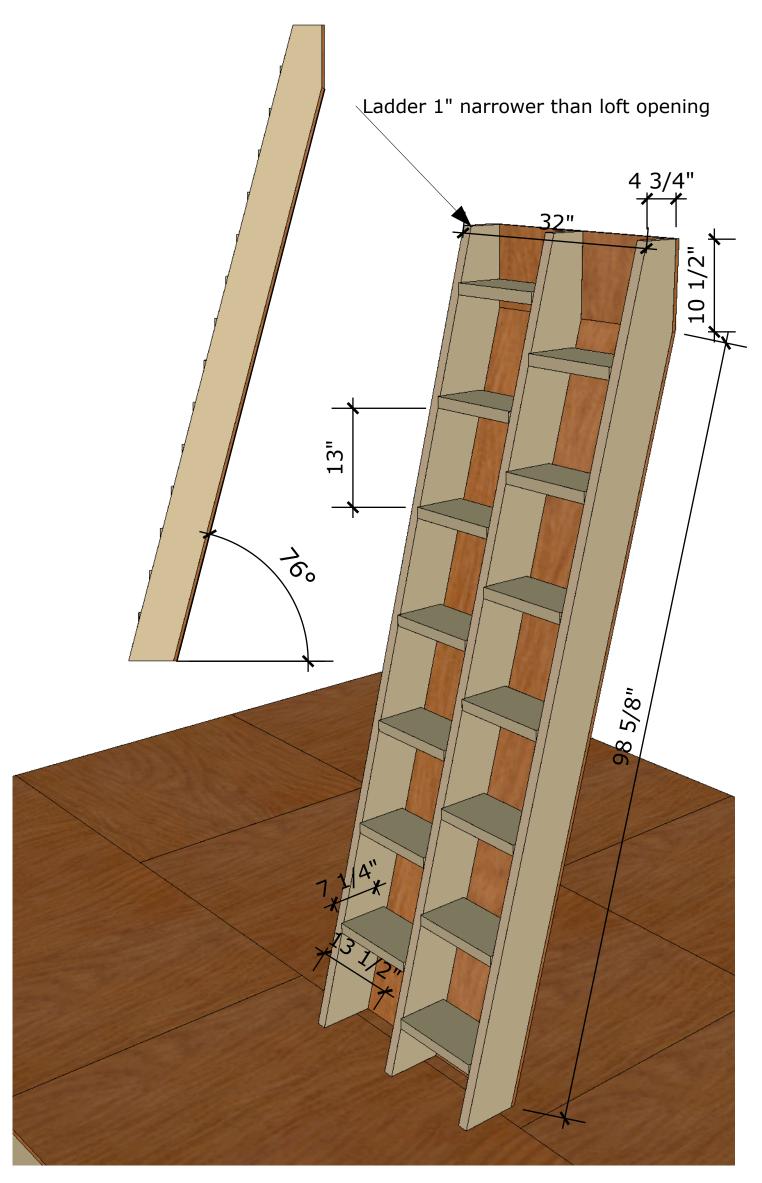

Choose a foundation suitable to your local conditions and codes.

Left Wall Framing

Loft Framing

Loft Connects to Wall

Decorative Eave Support Detail

Porch Framing

Alternating Step Ladder

For more free tiny house plans visit: http://www.tinyhousedesign.com/ebook/free-plans/