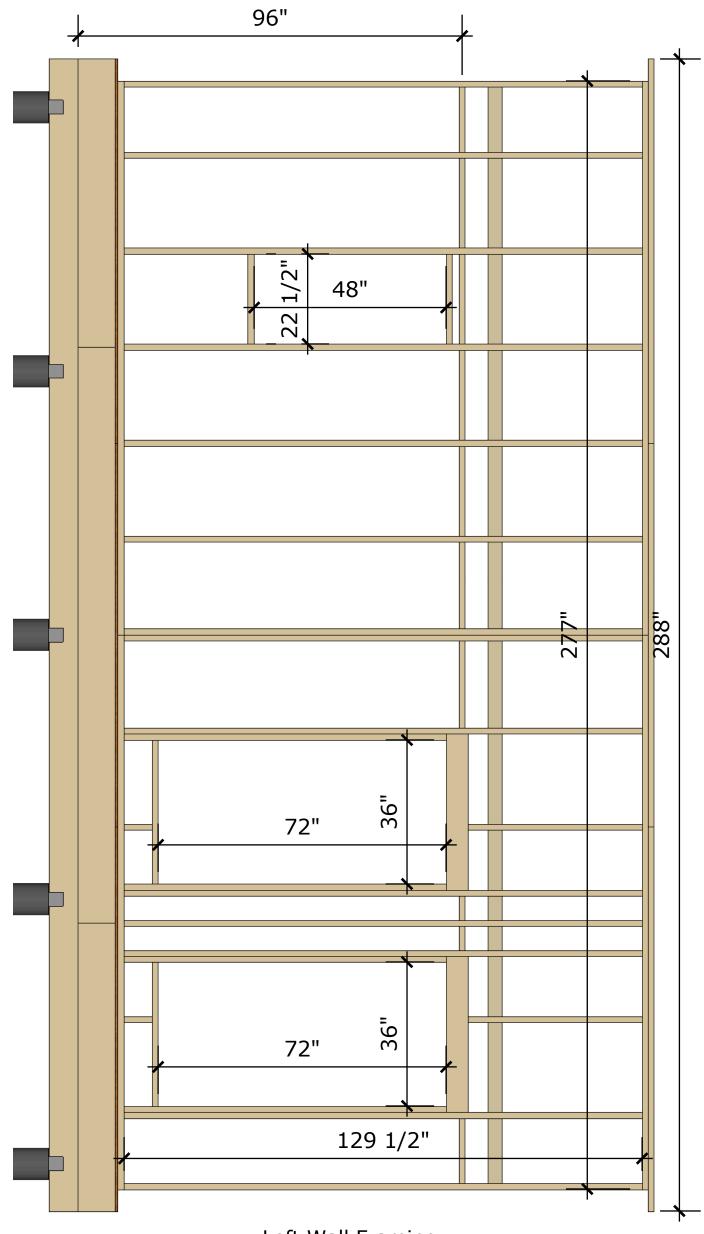

Choose a foundation suitable to your local conditions and codes.

Left Wall Framing

Loft Framing

Loft Connects to Wall

Decorative Eave Support Detail

Porch Framing

Alternating Step Ladder

For more free tiny house plans visit: http://www.tinyhousedesign.com/ebook/free-plans/